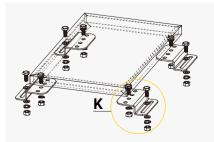

iagram | Component     | Material | Surface Treatment | Quantity | Dimensions                                                                         |
|---------|---------------|----------|-------------------|----------|------------------------------------------------------------------------------------|
| 1-1     | Fixed Bracket | 5052AI   | N/A               | 4        | A=56mm[2.20in.], B=30mm[1.18in.], C=23mm[0.91in.], D=100mm[3.94in.],T=3mm[0.12in.] |
| 1-2     | Module Bolt   | AISI304  | N/A               | 4        | M8X20mm[0.79in.]                                                                   |
| 1-3     | Mounting Bolt | AISI304  | N/A               | 4        | M8X20mm[0.79in.]                                                                   |

#### **Mounting Diagram**





#### Note:

- When using this kit with another brand of panel, you may need to change the module bolts (1-2) to suit the mounting holes on the panel.
- \*For panels larger than 160W, we recommend using 2 sets per panel.