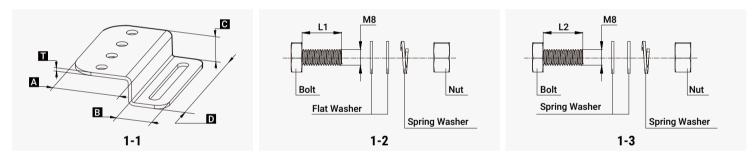

#### **Components and Parts**

| Diagram | Component     | Material | Surface Treatment | Quantity | Dimensions                                                                         |
|---------|---------------|----------|-------------------|----------|------------------------------------------------------------------------------------|
| 1-1     | Fixed Bracket | 5052AI   | N/A               | 4        | A=56mm[2.20in.], B=30mm[1.18in.], C=23mm[0.91in.], D=100mm[3.94in.],T=3mm[0.12in.] |
| 1-2     | Module Bolt   | AISI304  | N/A               | 4        | M8X20mm[0.79in.]                                                                   |
| 1-3     | Mounting Bolt | AISI304  | N/A               | 4        | M8X20mm[0.79in.]                                                                   |