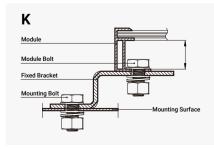

gram | Component     | Material | Surface Treatment | Quantity | Dimensions                                                                         |
|---------|---------------|----------|-------------------|----------|------------------------------------------------------------------------------------|
| 1-1     | Fixed Bracket | 5052AI   | N/A               | 4        | A=56mm[2.20in.], B=30mm[1.18in.], C=23mm[0.91in.], D=100mm[3.94in.],T=3mm[0.12in.] |
| 1-2     | Module Bolt   | AISI304  | N/A               | 4        | M8X20mm[0.79in.]                                                                   |
| 1-3     | Mounting Bolt | AISI304  | N/A               | 4        | M8X20mm[0.79in.]                                                                   |

#### **Mounting Diagram**





#### Note:

- When using this kit with another brand of panel, you may need to change the module bolts (1-2) to suit the mounting holes on the panel.
- \*For panels larger than 160W, we recommend using 2 sets per panel.