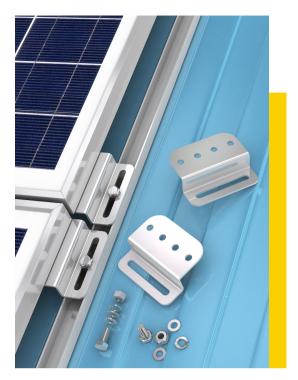

# SLB-0102 Universal Flat Mount Bracket kit

The Solarland® SLB-0102 Universal Flat Mount Bracket Kit has been designed for Solarland® SLP Series panels, but can also be used with other brands. This simple kit provides all brackets and hardware to mount any size panel to just about any flat surface such as RV's, Caravans, Boats, and non-inhabited dwellings such as sheds and garages.